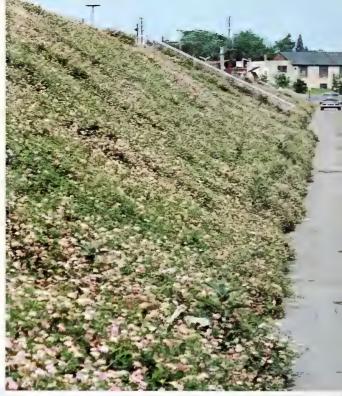

60 petals. A true compact Miniature growing 10 to 15 inches in height. The finest and most popular deep red.

\$1.50 ea.—3 or more, \$1.30 ea.—10 or more, \$1.15 ea. PIXIE. (deVink.) A beautiful, sparkling white Miniature; the smallest of the double blooming whites. This rose is an excellent companion for any of the reds or yellows in the garden. The plant is of moderate vigor, well shaped and upright. It has been a tavorite for years.

\$1.25 ea.—3 or more, \$1.10 ea.—10 or more, \$1 ea.



PIXIE ROSE

CHIPPER



# COLORFUL HARVEST GIANTS—BIGGEST OF ALL MUMS



# PLANT IT. FORGET IT.

# ADMIRE IT FOREVER



Crownvetch is a beautiful, permanent ground cover.



# Star Roses

The Conard-Pyle Co., West Grove, Pa. 19390



# PENNGIFT CROWNVETCH The Conard-Pyle Co., West Grove, Page 199,00





## ORDER NOW!

25 crowns (covers 100 sq. ft.) \$ 6.00 50 crowns (covers 200 sq. ft.) \$ 11.00 \_\_\_\_\_ 100 crowns (covers 400 sq. ft.) \$ 20.00 \_\_\_\_\_ 500 crowns (covers 2000 sq. ft.) \$ 90.00 \_\_\_\_\_1,000 crowns (covers 4000 sq. ft.) \$150.00 \_\_\_5,000—100,000 crowns \$140.00 per thousand

All orders will be shipped, postage paid, at proper planting time. Please order from the Star Roses Order Form found in the enclosed Star Roses Catalog.

Star Roses

West Grove • Pennsylvania 19390 Phone: Area 215-869-2426

ASTOLAT. Lovely tones from pale blush to deep raspberry-rose, the nearest to true pink. A richly stunning combination.

GALAHAD. Greatest achievement in giant whites. Clear in color. Full, tall spike. A "must" for your delphinium garden.

KING ARTHUR. Rich royal purple w